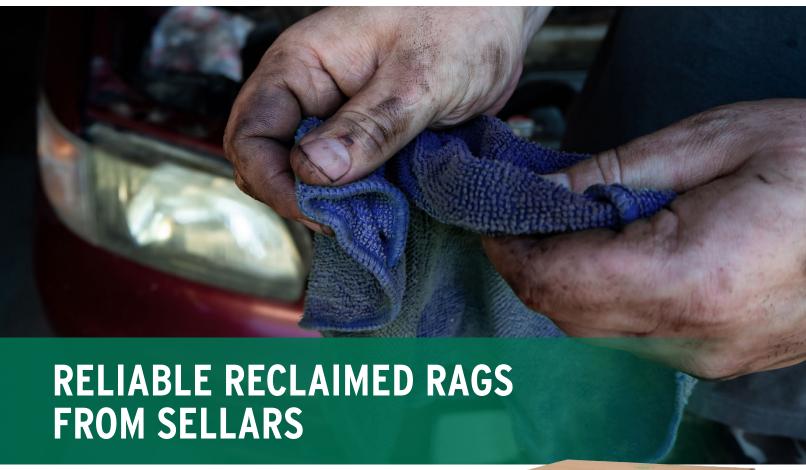

## RECLAIMED RAGS

## **Consistent Quality, Every Time**

Our reclaimed rags are carefully sorted and packaged to ensure consistent quality and reliable performance. Accurately labeled by weight and fabric type, you'll always know exactly what you're getting in every box.

Find the perfect rag type for your specific needs – from tackling grease in the garage to wiping down plumbing in the kitchen or bathroom.