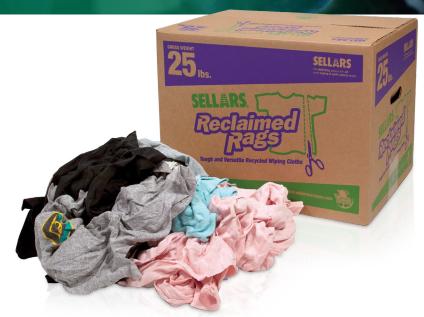

## RECLAIMED RAGS

Reclaimed rags come in convenient 25 lb. boxes. Made from a variety of recycled materials like t-shirts, flannel, fleece, towels, and cotton, we offer a strong, absorbent rag for almost any wiping task.