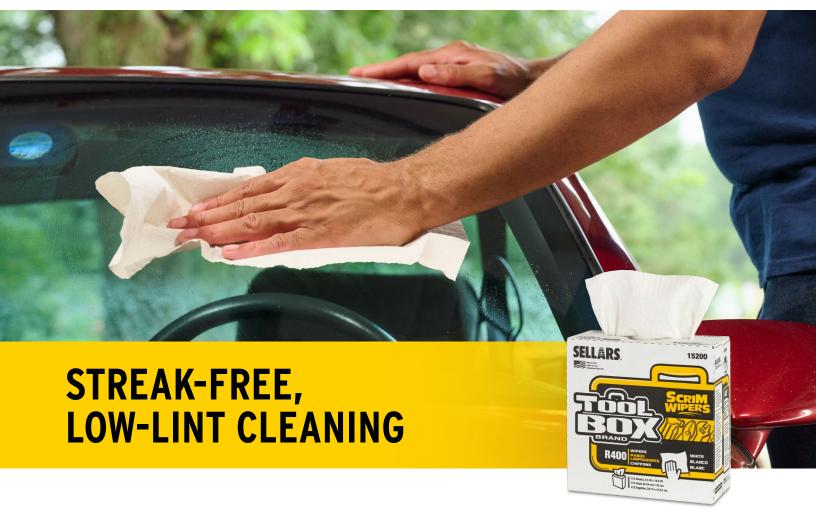

## See the Difference Scrim Makes

Our scrim wipes are the ultimate cleaning solution for tough jobs and delicate surfaces. With a reinforced nylon core, they're exceptionally strong on grease, oil, and grime, yet soft and gentle on glass, countertops, and other finishes. The absorbent tissue quickly soaks up spills and messes, while the low-lint construction ensures streak-free cleaning every time. Perfect for professional use, our scrim wipes are a must-have for anyone who demands a sparkling clean finish.

## **R400 4-Ply Interfold Wipers**

Product #15200

Sheet Size: 9.5" x 16.5"

Sheets Per Box: 175 Sheets

**Boxes Per Case:** 8 Boxes/ 1,400 Sheets

**Case Dimensions:** 

20.6"L x 9.8"W x 20.9"H

Case Weight: 24 lbs.