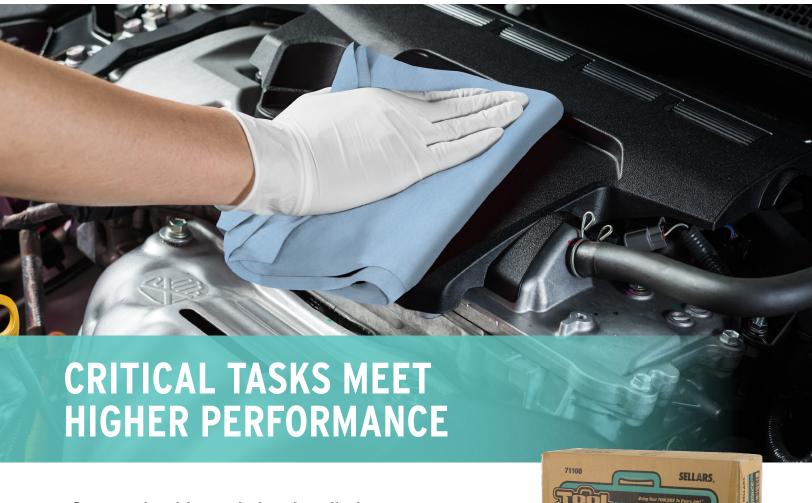

#### Strong, durable, and ultra-low-linting

Our Spunlace wipers are created with a blend of cellulose and synthetic fibers to produce a durable, ultra-low linting wiper with exceptional wet strength and abrasion resistance.

Free of any binders or glues, these wipers can withstand prolonged use with harsh chemicals and solvents. Their **ultra-low-linting** design ensures unwanted fibers won't be left behind.

**AUTOMOTIVE AEROSPACE ELECTRONICS PRINTING CLEANROOMS** 

To order, contact your Authorized Sellars® Distributor.