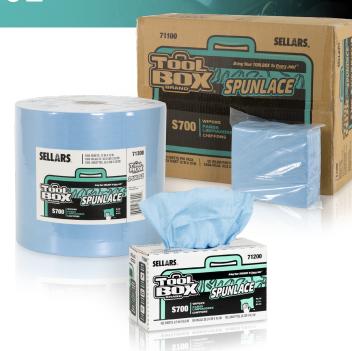

### **S700**

#### The perfect blend of:

- Strength
- Absorbtion
- Low lint

| S700 SPUNLACE ¼ Fold<br>Wipers - Smooth            | S700 SPUNLACE Interfold<br>Wipers - Creped | S700 SPUNLACE Jumbo Roll<br>Wipers - Creped    |
|----------------------------------------------------|--------------------------------------------|------------------------------------------------|
| <b>Product #:</b> 71100                            | <b>Product #:</b> 71200                    | <b>Product #:</b> 71300                        |
| <b>Sheet Size:</b> 12" x 13"                       | <b>Sheet Size:</b> 9.5" x 16.5"            | <b>Sheet Size:</b> 12" x 13"                   |
| Package Quantity: 50 Sheets                        | Package Quantity: 100 Sheets               | Package Quantity: 1000 Sheets                  |
| <b>Quantity Per Case:</b><br>18 Bundles/900 Sheets | Quantity Per Case:<br>8 Boxes/800 Sheets   | Quantity Per Case:<br>1 Jumbo Roll/1000 Sheets |